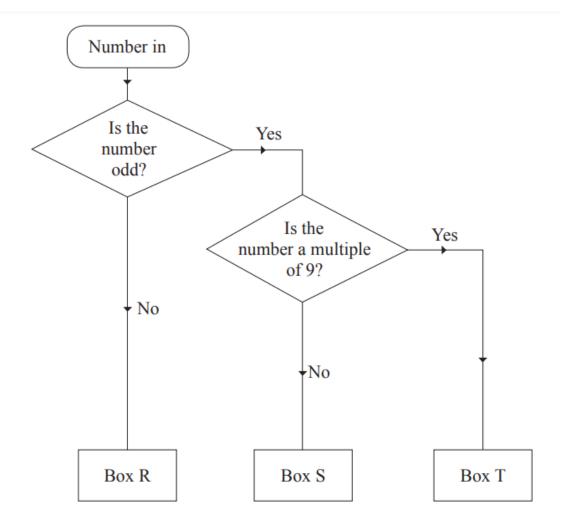

## m2 = 6 days to go!

9

Using the decision tree diagram, name the box for

(a) 35 Answer Box \_\_\_\_

(b) 22 Answer Box \_\_\_\_

(c) 27 Answer Box \_\_\_\_ [2]

26 A cone has a slant height of 8.25 cm and a radius of 4.95 cm. 8.25 cm 4.95 cm Calculate the vertical height of the cone. Answer \_\_\_\_\_ cm [3] 27 The weekly wages of eight office workers are listed below. £202 £212 £221 £242 £250 £250 £260 £284 One person's wage of £110 was not on the list. If this wage is now included, write down whether each of the following will increase, decrease or stay the same. (a) the mean wage will \_\_\_\_\_ [1] (b) the modal wage will \_\_\_\_\_ [1]