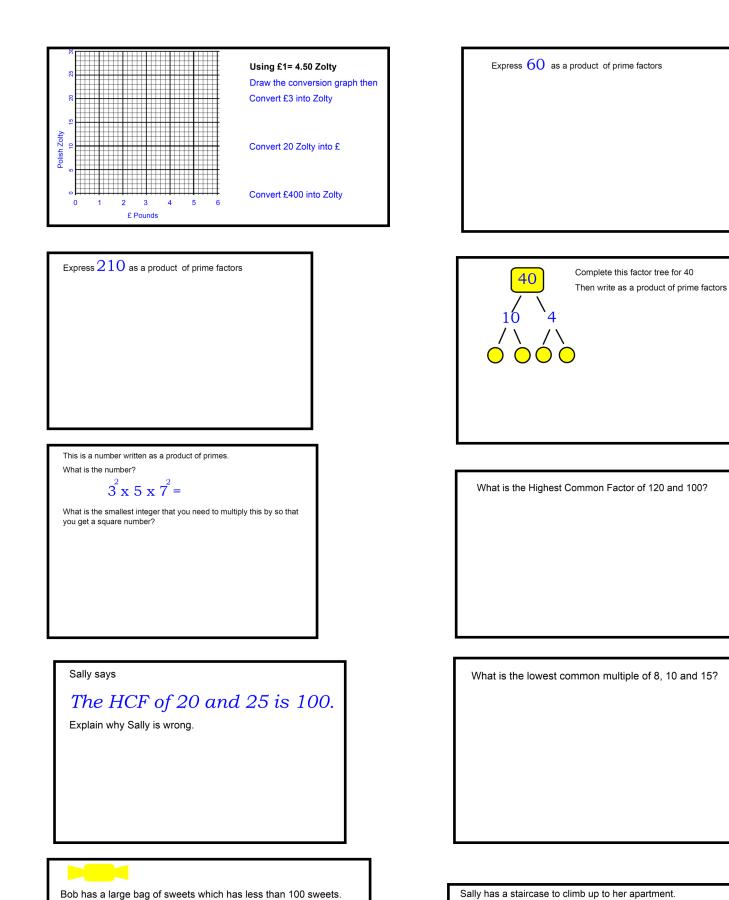

## 50,000 watch Chelsea LOSE!

This is a newspaper headline The attendance is given correct to the nearest thousand. What is the smallest possible attendance?

He can share them exactly between 4 without having any left over.

He can share them exactly between 5 without having any left over.

He can share them exactly between 6 without having any left over.

How many sweets are there in Bob's bag of sweets?

Sally has a staircase to climb up to her apartment.

She can take the stairs 4 at a time and arrive at the top exactly. She can take the stairs 5 at a time and arrive at the top exactly. If she takes 3 stairs at a time she will not arrive at the top exactly.

What is the smallest number of stairs in this staircase?