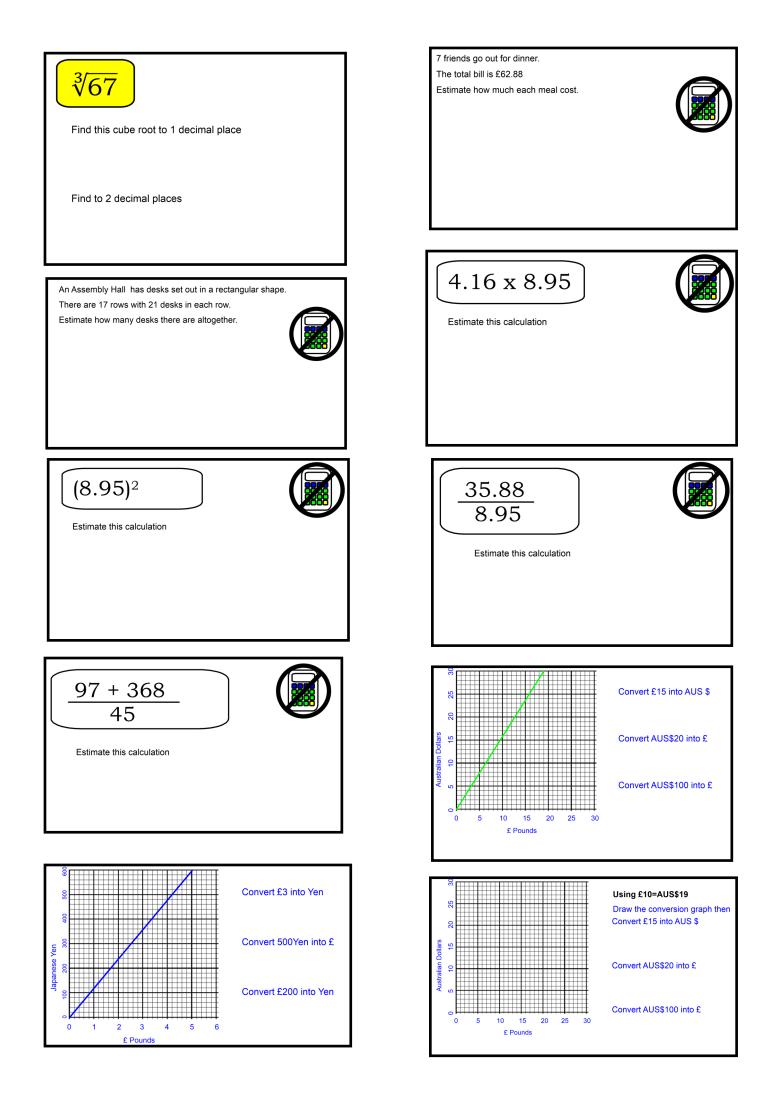

## lots of NUMBER 5

Average annual wage for pilot £91,045

What is this wage to the nearest thousand?



## 50,000 watch Chelsea LOSE!

This is a newspaper headline The attendance is given correct to the nearest thousand. What is the smallest possible attendance?















He can share them exactly between 4 without having any left over.

He can share them exactly between 5 without having any left over.

He can share them exactly between 6 without having any left over.

How many sweets are there in Bob's bag of sweets?

Sally has a staircase to climb up to her apartment.

She can take the stairs 4 at a time and arrive at the top exactly. She can take the stairs 5 at a time and arrive at the top exactly. If she takes 3 stairs at a time she will not arrive at the top exactly.

What is the smallest number of stairs in this staircase?